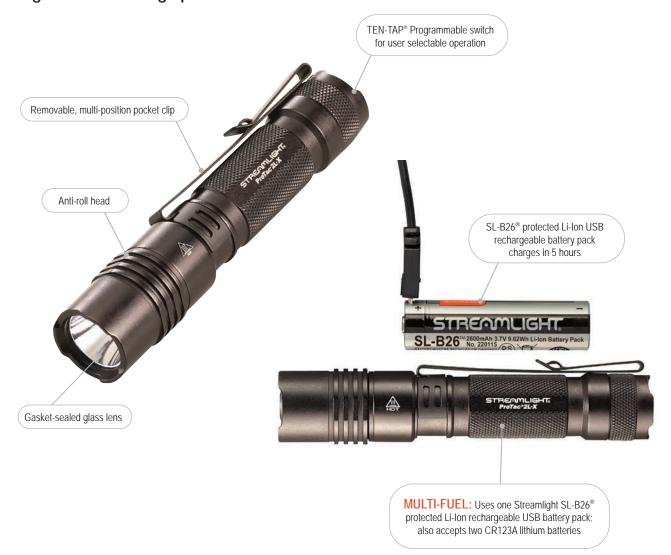

## PROTAC® 2L-X USB PROTAC® 2L-X

MULTI-FUEL, HIGH PERFORMANCE TACTICAL LIGHT

The 500 lumen ProTac 2L-X is an EDC light that features MULT-FUEL innovation.

The ProTac 2L-X USB is a complete rechargeable system that includes a Streamlight SL-B26® protected Li-lon USB rechargeable battery pack with an integrated USB charge port. The ProTac 2L-X includes two CR123A lithium batteries.

TEN-TAP\* Programming: Choice of three operating modes: 1.) high/strobe/low; 2.) high only; 3.) low/high

- High for super-bright light: 500 lumens; 165m beam; runs 2.75 hours (CR123A); runs 3.25 hours (SL-B26)
- Low for extended run time: 40 lumens; 49m beam; runs 30 hours (CR123A or SL-B26)
- Strobe for signaling or disorienting: runs 3.25 hours (CR123A); runs 4.5 hours (SL-B26)

Regulated power output provides consistent performance

Durable anodized machined aircraft aluminum construction IP68; dust tight and waterproof to 2m; 2m impact resistance tested

5.14" (13.0 cm); 3.9 oz (111g) with CR123A batteries; 4.4 oz (125g) with with SL-B26 battery pack